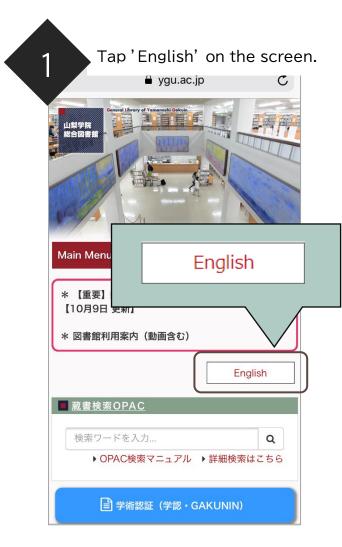

When you log in, the display will return to Japanese, tap  $\equiv$  on the right to open the menu. Tap the English button to display in English.

3