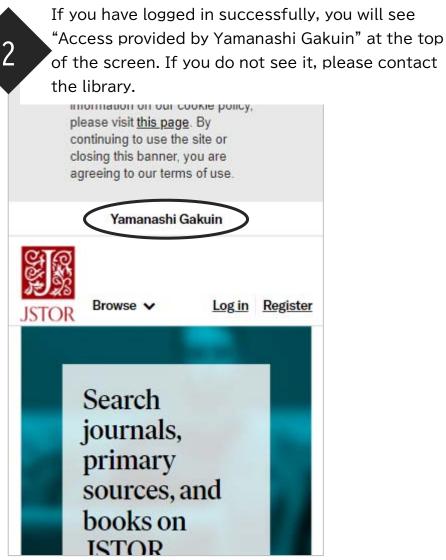

## $\Diamond \texttt{Accessing} \ \texttt{JSTOR} \ \texttt{from} \ \texttt{off-campus}$