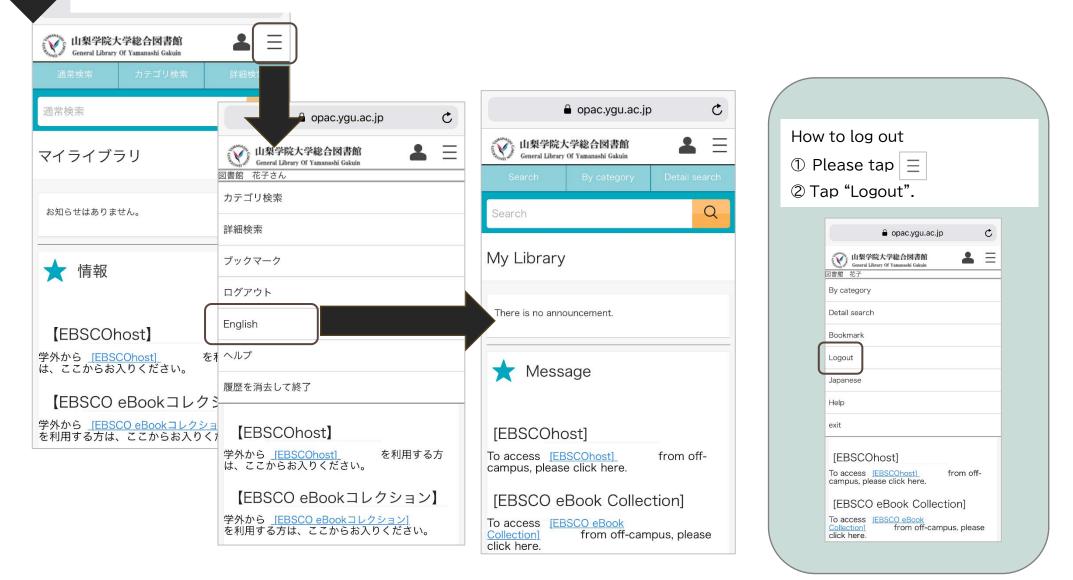

When you log in, the display will return to Japanese, tap  $\equiv$  on the right to open the menu. Tap the English button to display in English.

3