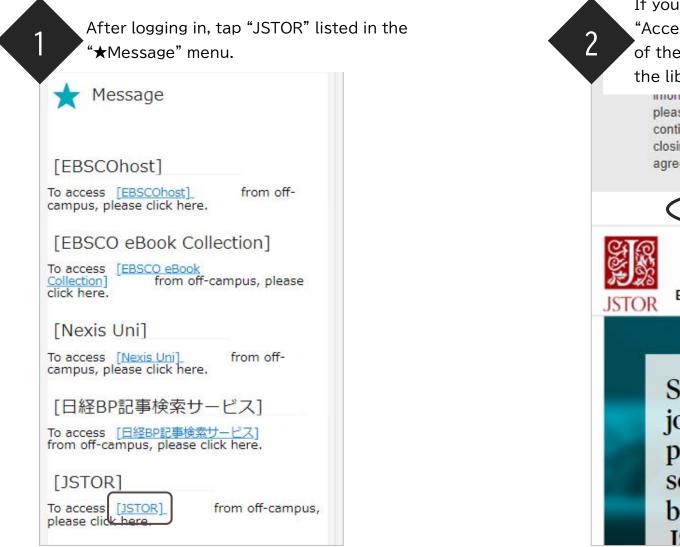

## $\Diamond \texttt{Accessing} \ \texttt{JSTOR} \ \texttt{from} \ \texttt{off-campus}$